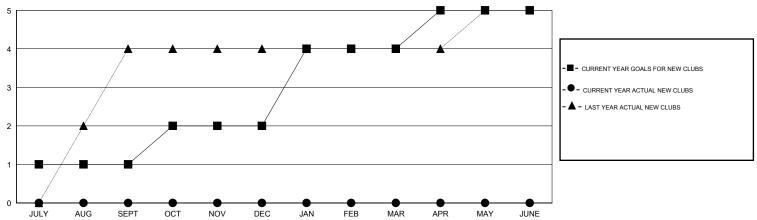

## GOALS AND ACTUAL NEW CLUBS CUMULATIVE

| DROPPED CLUBS: 0 |    | 27 CLUBS OF 76 ADDED 1 OR MORE<br>NEW MEMBERS | GENDER DISTRIBUTION  MALE 1,397 (80.52%) |              |       |
|------------------|----|-----------------------------------------------|------------------------------------------|--------------|-------|
| DROPPED MEMBERS  |    |                                               | FEMALE                                   | 338 (19.48%) |       |
| DECEASED         | 0  | CHOK HERE FOR HEALTH                          |                                          |              |       |
| CLUB CANCELLED   | 0  | CLICK HERE FOR HEALTH ASSESSMENT DATA         | FAMILY UNIT MEMBERS                      |              | 1,061 |
| OTHER            | 76 |                                               | HEAD OF HOUSEHOLD                        |              | 317   |
| TOTAL            | 76 |                                               | NON-HEAD OF HOUSEHOL                     | 744          |       |