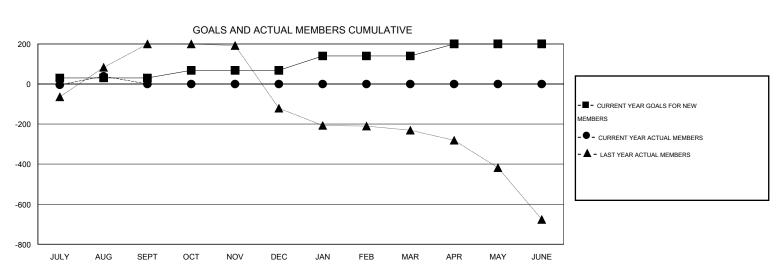

## GOALS AND ACTUAL NEW CLUBS CUMULATIVE

| DROPPED CLUBS: 0 |    | 27 CLUBS OF 76 ADDED 1 OR MORE<br>NEW MEMBERS | GENDER DISTRIBUTION  MALE 1,397 (80.52%) |              |       |
|------------------|----|-----------------------------------------------|------------------------------------------|--------------|-------|
| DROPPED MEMBERS  |    |                                               | FEMALE                                   | 338 (19.48%) |       |
| DECEASED         | 0  | CHOK HERE FOR HEALTH                          |                                          |              |       |
| CLUB CANCELLED   | 0  | CLICK HERE FOR HEALTH ASSESSMENT DATA         | FAMILY UNIT MEMBERS                      |              | 1,061 |
| OTHER            | 76 |                                               | HEAD OF HOUSEHOLD                        |              | 317   |
| TOTAL            | 76 |                                               | NON-HEAD OF HOUSEHOL                     | 744          |       |